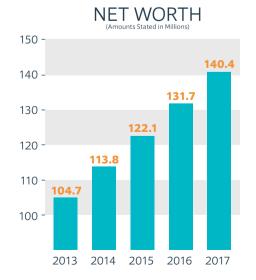

#### FINANCIAL UPDATE

(As of February 28, 2018)

| Number of Members. | 69,599          |
|--------------------|-----------------|
| Shares             | \$1,079,574,415 |
| Loans              | \$787,900,348   |
| Net Worth          | \$141,244,889   |
| Total Assets       | \$1,228,506,115 |