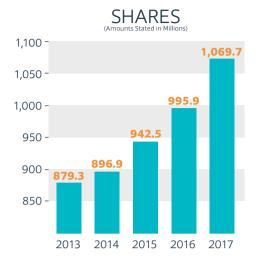

#### FINANCIAL UPDATE

(As of February 28, 2018)

| Number of Members. | 69,599          |
|--------------------|-----------------|
| Shares             | \$1,079,574,415 |
| Loans              | \$787,900,348   |
| Net Worth          | \$141,244,889   |
| Total Assets       | \$1,228,506,115 |