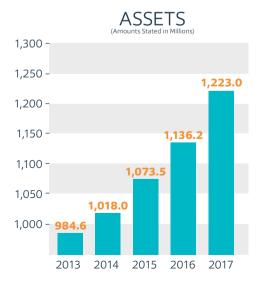

#### FINANCIAL UPDATE

(As of February 28, 2018)

| Number of Members. | 69,599          |
|--------------------|-----------------|
| Shares             | \$1,079,574,415 |
| Loans              | \$787,900,348   |
| Net Worth          | \$141,244,889   |
| Total Assets       | \$1,228,506,115 |