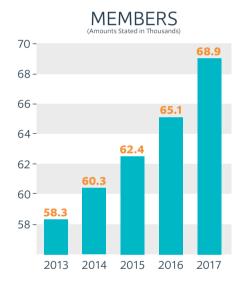

#### FINANCIAL UPDATE

(As of February 28, 2018)

| Number of Members. | 69,599          |
|--------------------|-----------------|
| Shares             | \$1,079,574,415 |
| Loans              | \$787,900,348   |
| Net Worth          | \$141,244,889   |
| Total Assets       | \$1,228,506,115 |