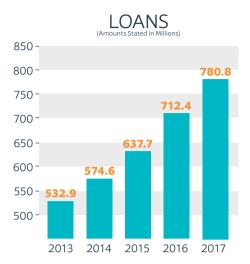

#### FINANCIAL UPDATE

(As of February 28, 2018)

| Number of Members. | 69,599          |
|--------------------|-----------------|
| Shares             | \$1,079,574,415 |
| Loans              | \$787,900,348   |
| Net Worth          | \$141,244,889   |
| Total Assets       | \$1,228,506,115 |